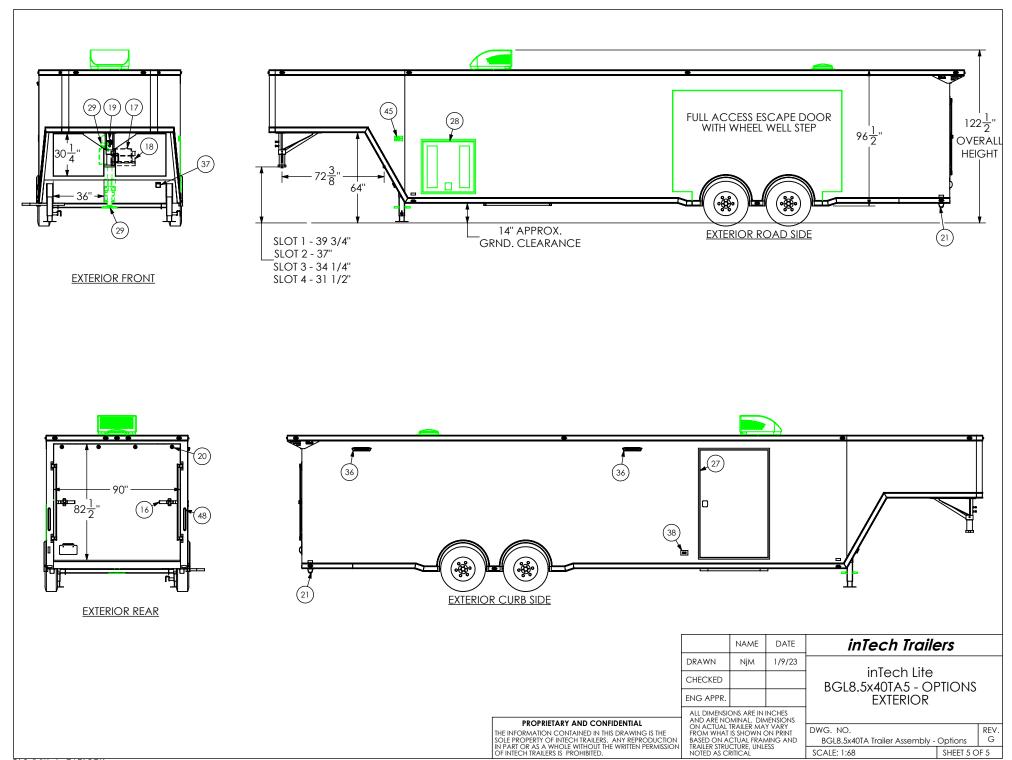

S **INTERIOR SIDES**

DWG. NO. SHEET 3 OF 5 REV. BGL8.5x40TA Trailer Assembly - Options



|  |           | NAME | DATE   |
|--|-----------|------|--------|
|  | DRAWN     | NjM  | 1/9/23 |
|  | CHECKED   |      |        |
|  | ENG APPR. |      |        |

ALL DIMENSIONS ARE IN INCHES AND ARE NOMINAL. DIMENSIONS ON ACTUAL TRAILER MAY VARY FROM WHAT IS SHOWN ON PRINT BASED ON ACTUAL FRAMING AND TRAILER STRUCTURE. UNLESS NOTED AS CRITICAL

# inTech Trailers inTech Lite BGL8.5x40TA5 - OPTIONS INTERIOR FRONT

REV. DWG. NO. G BGL8.5x40TA Trailer Assembly - Options SCALE: 1:25 SHEET 4 OF 5

## PROPRIETARY AND CONFIDENTIAL

THE INFORMATION CONTRIBUTION IS THE SOLE PROPERTY OF INTECH TRAILERS. ANY REPRODUCTION IN PART OR AS A WHOLE WITHOUT THE WRITTEN PERMISSION OF INTECH TRAILERS IS PROHIBITED.