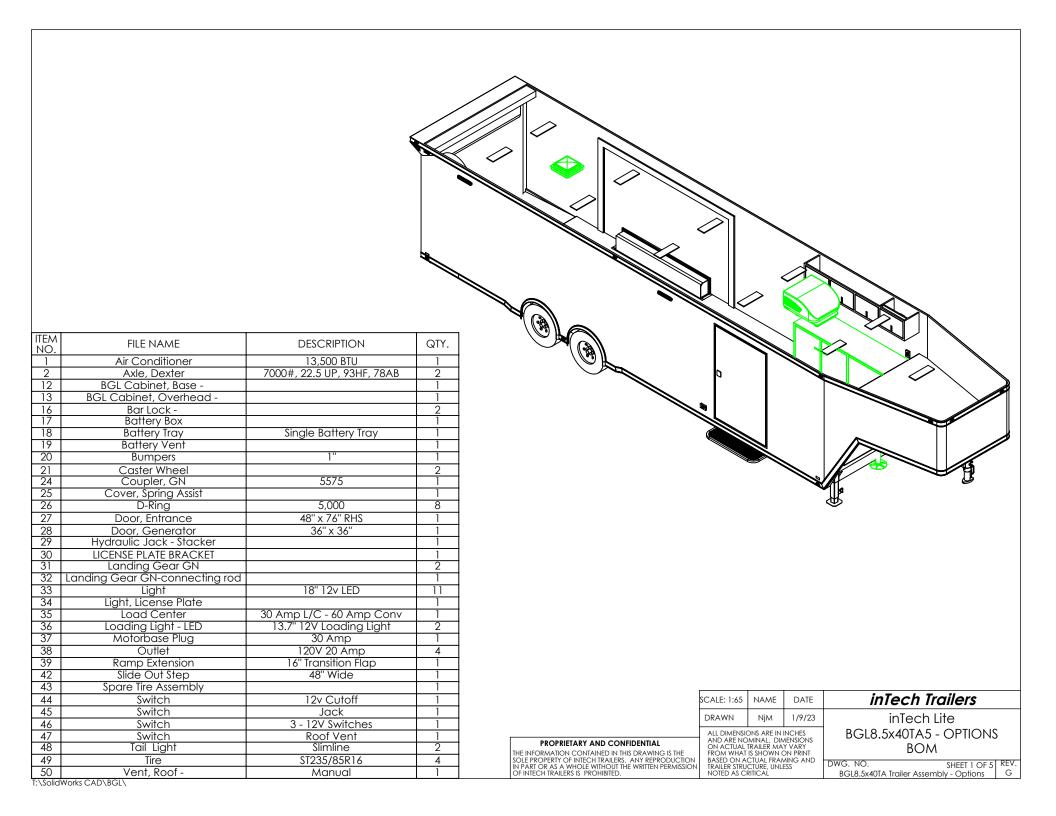

## PROPRIETARY AND CONFIDENTIAL

THE INFORMATION CONTAINED IN THIS DRAWING IS THE SOLE PROPERTY OF INTECH TRAILERS. ANY REPRODUCTION IN PART OR AS A WHOLE WITHOUT THE WRITTEN PERMISSION OF INTECH TRAILERS IS PROHIBITED.

inTech Trailers SCALE: 1:54 NAME DATE inTech Lite DRAWN 1/9/23 ALL DIMENSIONS ARE IN INCHES AND ARE NOMINAL. DIMENSIONS ON ACTUAL TRAILER MAY VARY FROM WHAT IS SHOWN ON PRINT BASED ON ACTUAL FRAMING AND TRAILER STRUCTURE. UNLESS NOTED AS CRITICAL BGL8.5x40TA5 - OPTIONS **FLOORPLAN** DWG. NO. SHEET 2 OF 5 REV.

BGL8.5x40TA Trailer Assembly - Options

T:\SolidWorks CAD\BGL\