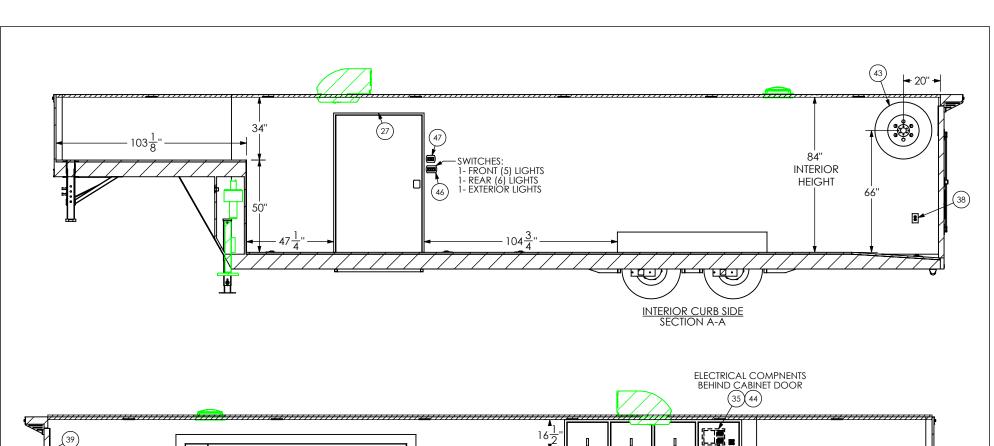

### PROPRIETARY AND CONFIDENTIAL

THE INFORMATION CONTAINED IN THIS DRAWING IS THE SOLE PROPERTY OF INTECH TRAILERS. ANY REPRODUCTION IN PART OR AS A WHOLE WITHOUT THE WRITTEN PERMISSION OF INTECH TRAILERS IS PROHIBITED.

#### inTech Trailers SCALE: 1:52 NAME DATE inTech Lite DRAWN 1/9/23 ALL DIMENSIONS ARE IN INCHES AND ARE NOMINAL. DIMENSIONS ON ACTUAL TRAILER MAY VARY FROM WHAT IS SHOWN ON PRINT BASED ON ACTUAL FRAMING AND TRAILER STRUCTURE, UNLESS NOTED AS CRITICAL BGL8.5x40TA5 - OPTIONS **INTERIOR SIDES**

DWG. NO. SHEET 3 OF 5 REV. BGL8.5x40TA Trailer Assembly - Options

|  |           | NAME | DATE   |
|--|-----------|------|--------|
|  | DRAWN     | NjM  | 1/9/23 |
|  | CHECKED   |      |        |
|  | ENG APPR. |      |        |