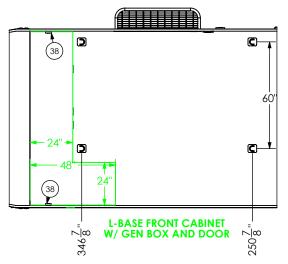

## PROPRIETARY AND CONFIDENTIAL

THE INFORMATION CONTAINED IN THIS DRAWING IS THE SOLE PROPERTY OF INTECH TRAILERS. ANY REPRODUCTION IN PART OR AS A WHOLE WITHOUT THE WRITTEN PERMISSION OF INTECH TRAILERS IS PROHIBITED.

inTech Trailers SCALE: 1:54 NAME DATE inTech Lite DRAWN 1/9/23 ALL DIMENSIONS ARE IN INCHES AND ARE NOMINAL. DIMENSIONS ON ACTUAL TRAILER MAY VARY FROM WHAT IS SHOWN ON PRINT BASED ON ACTUAL FRAMING AND TRAILER STRUCTURE. UNLESS NOTED AS CRITICAL BGL8.5x40TA5 - OPTIONS **FLOORPLAN** DWG. NO. SHEET 2 OF 5 REV.

BGL8.5x40TA Trailer Assembly - Options

T:\SolidWorks CAD\BGL\