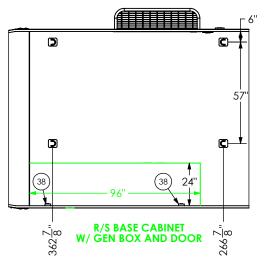

ALL DIMENSIONS ARE IN INCHES AND ARE NOMINAL. DIMENSIONS ON ACTUAL TRAILER MAY VARY FROM WHAT IS SHOWN ON PRINT BASED ON ACTUAL FRAMING AND TRAILER STRUCTURE. UNLESS NOTED AS CRITICAL

# inTech Trailers inTech Lite BGL8.5x40TA5 - OPTIONS INTERIOR FRONT

REV. DWG. NO. G BGL8.5x40TA Trailer Assembly - Options SCALE: 1:25 SHEET 4 OF 5