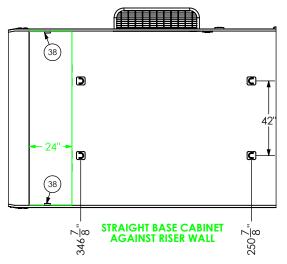

ALL DIMENSIONS ARE IN INCHES AND ARE NOMINAL. DIMENSIONS ON ACTUAL TRAILER MAY VARY FROM WHAT IS SHOWN ON PRINT BASED ON ACTUAL FRAMING AND TRAILER STRUCTURE. UNLESS NOTED AS CRITICAL

# inTech Trailers inTech Lite BGL8.5x40TA5 - OPTIONS INTERIOR FRONT

REV. DWG. NO. G BGL8.5x40TA Trailer Assembly - Options SCALE: 1:25 SHEET 4 OF 5