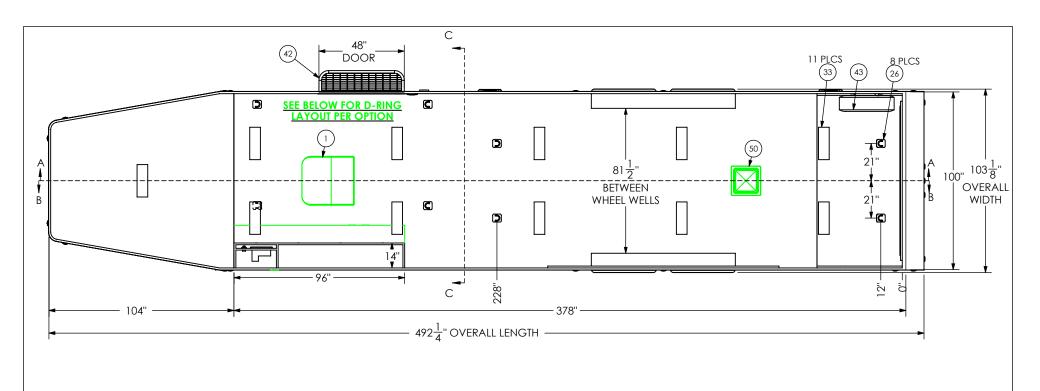

### PROPRIETARY AND CONFIDENTIAL

THE INFORMATION CONTAINED IN THIS DRAWING IS THE SOLE PROPERTY OF INTECH TRAILERS. ANY REPRODUCTION IN PART OR AS A WHOLE WITHOUT THE WRITTEN PERMISSION OF INTECH TRAILERS IS PROHIBITED.

#### inTech Trailers SCALE: 1:52 NAME DATE inTech Lite DRAWN 1/9/23 ALL DIMENSIONS ARE IN INCHES AND ARE NOMINAL. DIMENSIONS ON ACTUAL TRAILER MAY VARY FROM WHAT IS SHOWN ON PRINT BASED ON ACTUAL FRAMING AND TRAILER STRUCTURE, UNLESS NOTED AS CRITICAL BGL8.5x40TA5 - OPTIONS **INTERIOR SIDES**

DWG. NO. SHEET 3 OF 5 REV. BGL8.5x40TA Trailer Assembly - Options

|  |           | NAME | DATE   |
|--|-----------|------|--------|
|  | DRAWN     | NjM  | 1/9/23 |
|  | CHECKED   |      |        |
|  | ENG APPR. |      |        |