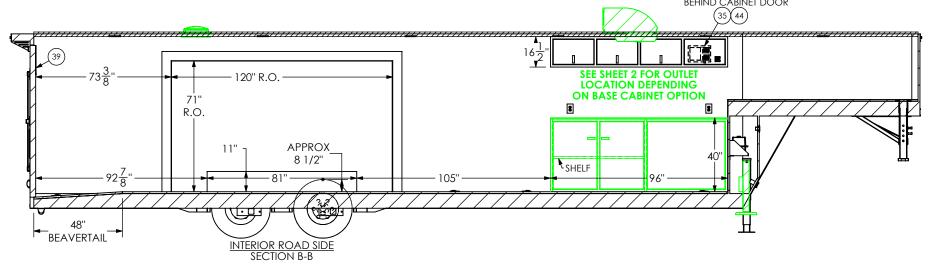

### PROPRIETARY AND CONFIDENTIAL

THE INFORMATION CONTAINED IN THIS DRAWING IS THE SOLE PROPERTY OF INTECH TRAILERS. ANY REPRODUCTION IN PART OR AS A WHOLE WITHOUT THE WRITTEN PERMISSION OF INTECH TRAILERS IS PROHIBITED.

#### inTech Trailers SCALE: 1:52 NAME DATE inTech Lite DRAWN 1/9/23 ALL DIMENSIONS ARE IN INCHES AND ARE NOMINAL. DIMENSIONS ON ACTUAL TRAILER MAY VARY FROM WHAT IS SHOWN ON PRINT BASED ON ACTUAL FRAMING AND TRAILER STRUCTURE, UNLESS NOTED AS CRITICAL BGL8.5x40TA5 - OPTIONS **INTERIOR SIDES**

DWG. NO. SHEET 3 OF 5 REV. BGL8.5x40TA Trailer Assembly - Options

|  |           | NAME | DATE   |
|--|-----------|------|--------|
|  | DRAWN     | NjM  | 1/9/23 |
|  | CHECKED   |      |        |
|  | ENG APPR. |      |        |