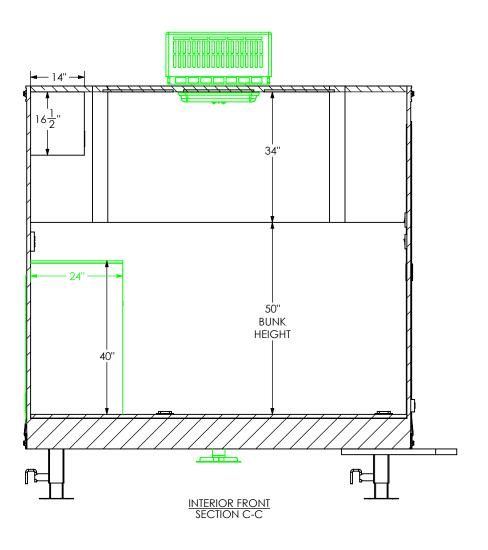

ALL DIMENSIONS ARE IN INCHES AND ARE NOMINAL. DIMENSIONS ON ACTUAL TRAILER MAY VARY FROM WHAT IS SHOWN ON PRINT BASED ON ACTUAL FRAMING AND TRAILER STRUCTURE. UNLESS NOTED AS CRITICAL

# inTech Trailers inTech Lite BGL8.5x40TA5 - OPTIONS INTERIOR FRONT

REV. DWG. NO. G BGL8.5x40TA Trailer Assembly - Options SCALE: 1:25 SHEET 4 OF 5